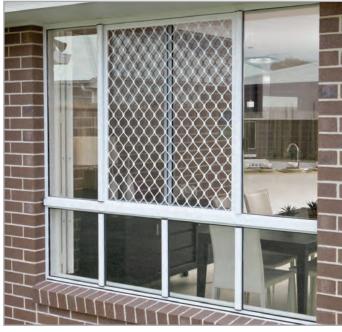

## **Key Features:**

- ALSPEC' Security Grilles are made from special Tempered Aluminium for greater strength and increased peace of mind. When combined with quality framing and hardware, ALSPEC Security Grilles offer good looking, low maintenance protection for your home.
- Various ALSPEC decorative grille designs available, ideal for front entry doors. Available in hinged and sliding door widths.
- ALSPEC Security Grilles for custom-made sliding doors provide optimum protection and smooth operation. Adjustment screws face inside the door out of an intruders reach.
- Half door panels add to protection from the weather, pets and intruders. Available in a range of pre-finished colours.
- Fixed window grilles, custom-made to suit. Also available in a variety of patterns and colours.
- Security doors made from quality ALSPEC Grilles can be fitted with the extra feature of a 3 Point Safety Lock. Three interlocking security hinges deter even the most persistent intruder.
- ALSPEC One Way Mesh provides added security by limiting visibility from the outside whilst maintaining the view from the inside.