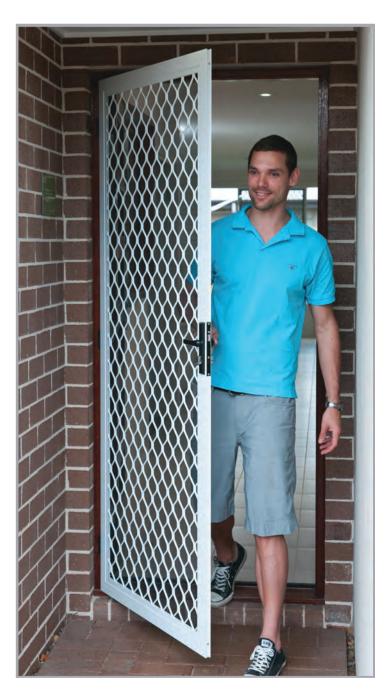

## SECURITY SCREEN DOORS & WINDOWS

ALSPEC offer a wide range of Window and Door Grille options that will improve the security of your home. ALSPEC Grilles are perfectly suited to a wide range of window applications as well as both hinged and sliding doors.

## **Key Features:**

- ALSPEC' Security Grilles are made from special Tempered Aluminium for greater strength and increased peace of mind. When combined with quality framing and hardware, ALSPEC Security Grilles offer good looking, low maintenance protection for your home.
- Various ALSPEC decorative grille designs available, ideal for front entry doors. Available in hinged and sliding door widths.
- ALSPEC Security Grilles for custom-made sliding doors provide optimum protection and smooth operation. Adjustment screws face inside the door out of an intruders reach.
- Half door panels add to protection from the weather, pets and intruders. Available in a range of pre-finished colours.
- Fixed window grilles, custom-made to suit. Also available in a variety of patterns and colours.
- Security doors made from quality ALSPEC Grilles can be fitted with the extra feature of a 3 Point Safety Lock. Three interlocking security hinges deter even the most persistent intruder.
- ALSPEC One Way Mesh provides added security by limiting visibility from the outside whilst maintaining the view from the inside.