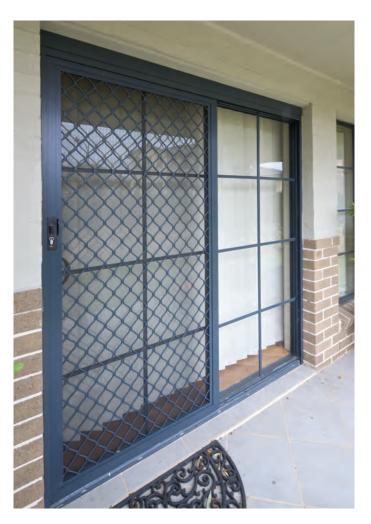

## SECURITY SCREEN DOORS & WINDOWS

ALSPEC offer a wide range of Window and Door Grille options that will improve the security of your home. ALSPEC Grilles are perfectly suited to a wide range of window applications as well as both hinged and sliding doors.

Finding the right balance between appearance and performance is not always easy. ALSPEC's wide range of designs and proven quality ensure security requirements for any home can be met. All products are custom made to enhance the design of your home.

## **Key Features:**

- ALSPEC' Security Grilles are made from special Tempered Aluminium for greater strength and increased peace of mind. When combined with quality framing and hardware, ALSPEC Security Grilles offer good looking, low maintenance protection for your home.
- Various ALSPEC decorative grille designs available, ideal for front entry doors. Available in hinged and sliding door widths.
- ALSPEC Security Grilles for custom-made sliding doors provide optimum protection and smooth operation. Adjustment screws face inside the door out of an intruders reach.
- Half door panels add to protection from the weather, pets and intruders. Available in a range of pre-finished colours.
- Fixed window grilles, custom-made to suit. Also available in a variety of patterns and colours.
- Security doors made from quality ALSPEC Grilles can be fitted with the extra feature of a 3 Point Safety Lock. Three interlocking security hinges deter even the most persistent intruder.
- ALSPEC One Way Mesh provides added security by limiting visibility from the outside whilst maintaining the view from the inside.