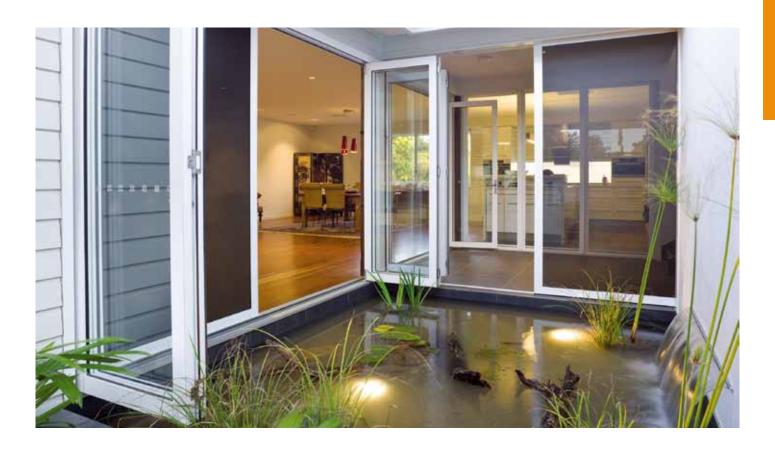

### SECURITY SCREENING SYSTEMS

The All-Aluminium security screening solution for Australian conditions. ALU-GARD is a perforated aluminium sheet retained in an extruded aluminium frame.

ALU-GARD not only provides security, clarity of vision and strength, it is also corrosion resistant and looks great.

- Hinged Doors
- Sliding Doors
- Security Window Screens
- Balustrade
- Fencing

All fixings are covered with an adaptor ensuring a smooth and clean finished product.