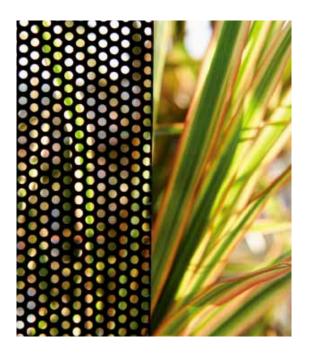

#### **ALU-GARD** Design

ALU-GARD utilises a strong (2mm thickness) aluminium sheet that is perforated and powder coated to exacting standards. The sheet is retained in a frame with our riveted aluminium wedge retention system. The resulting screen is strong, extremely resistant to corrosion and provides clarity of vision.