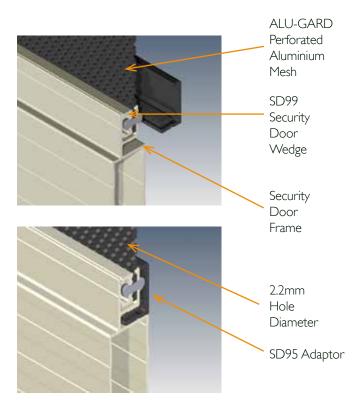

#### **ALU-GARD** Design

ALU-GARD utilises a strong (2mm thickness) aluminium sheet that is perforated and powder coated to exacting standards. The sheet is retained in a frame with our riveted aluminium wedge retention system. The resulting screen is strong, extremely resistant to corrosion and provides clarity of vision.

- Hinged Doors
- Sliding Doors
- Security Window Screens
- Balustrade
- Fencing

All fixings are covered with an adaptor ensuring a smooth and clean finished product.