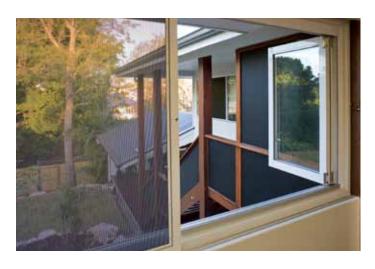

- Hinged Doors
- Sliding Doors
- Security Window Screens
- Balustrade
- Fencing

All fixings are covered with an adaptor ensuring a smooth and clean finished product.